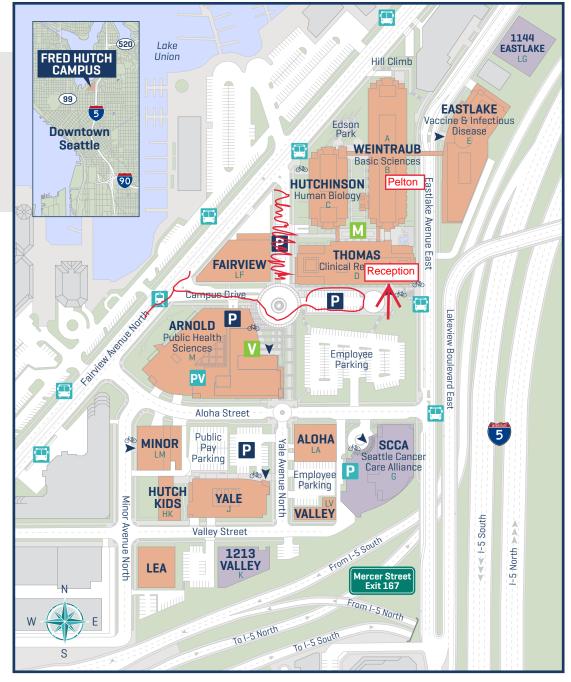

## **Campus Buildings & Destinations**

Campus Address

1100 Fairview Ave. N. Seattle, WA 98109

## Directions to main campus from I-5

EXIT Mercer Exit, #167 Stay in the right lane RIGHT on Fairview Ave N Stay in the right lane Go past the Marriott Residence Inn

**RIGHT** at Campus Drive

## **Buildings**

| Aloha                             | LA  |
|-----------------------------------|-----|
| Arnold                            | М   |
| Public Health                     |     |
| Sciences Division                 |     |
| Eastlake                          | E   |
| Vaccine & Infectious              |     |
| Disease Division                  |     |
| 1144 Eastlake                     | LG  |
| 1213 Valley                       | K   |
| Fairview                          | LF  |
| Hutch Kids                        | ΗK  |
| Hutchinson                        | С   |
| Human Biology Division            |     |
| Lea Warehouse                     | LEA |
| Minor                             | LM  |
| Pete Gross House /                | HS  |
| Hutch School                      |     |
| 525 Minor Ave. N.                 |     |
| (Not on map)                      |     |
| Seattle Cancer                    | G   |
| Care Alliance (SCCA)              |     |
| Thomas                            | D   |
| <b>Clinical Research Division</b> |     |
| Valley                            | LV  |
| Weintraub                         | A,B |
| Basic Sciences Division           |     |
| Yale                              | J   |
| Adminstration                     |     |

| Destinations                  | Building   | Floor |
|-------------------------------|------------|-------|
| Hutch Kids Child Care         | Hutch Kids | 1     |
| Main Reception                | Arnold     | 1     |
| Obliteride                    | Yale       | 5     |
| Pelton Auditorium             | Weintraub  | B1    |
| Prevention Center             | Arnold     | E     |
| Research Trials Office        | Minor      | 2     |
| SCCA Outpatient Clinic        | SCCA       | 1     |
| Science Education Partnership | Weintraub  | Al    |
| Sze Conference Room(s)        | Thomas     | 1     |
| Visitor Center                | Arnold     | 1     |